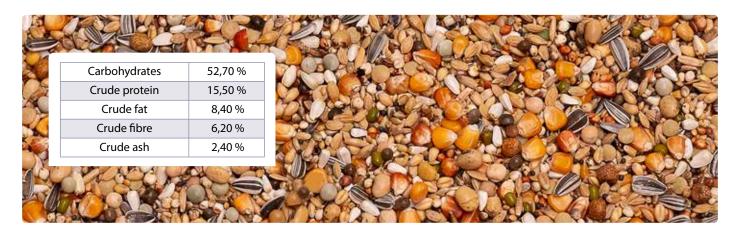

Racing: extra carbohydrates et fats through **GALAXY SPORT ENERGY** and **GALAXY LONG DISTANCE TT** 

Moulting: MOULTING SUPPORT

**Ingredients:** small cribbs maize, wheat, toasted soya beans, white dari, paddy rice, merano maize, safflower, trappers, small green peas, vetches, extra red sorghum, lentils, peeled oats, hemp seed, dun peas, barley, striped sunflower seeds, kadjang idjoe, rapeseed, maple peas, milk thistle, linseed, yellow millet, canary seed.