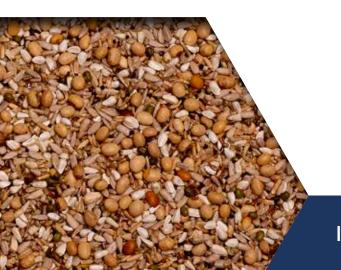

#### **Ingredients:**

Peeled sunflower seeds, brown rice, safflower, hemp, peeled oats, toasted soya, linseed, rapeseed, mungbeans, rape seed black.