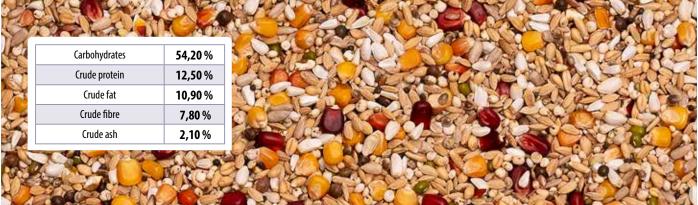

**Ingredients:** white sorghum, paddy rice, safflower, small Cribbs maize, Cribbs maize, Bordeaux maize, merano maize, white wheat, peeled oats, peeled barley, peeled sunflower seeds, hemp seed, white millet, black rapeseed, kadjang idjoe, canary seed, linseed, vetches, Marian thistle.