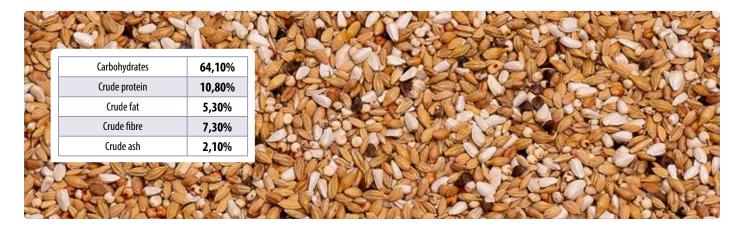

## BEYERS ORIGINAL 23-SÄUBERUNG - 25 KG

- Depurative mixture for pigeons with a high carbohydrate content, rather poor in protein and relatively low in fat content. Fiber-rich yet easily digestible.
- Contains 25% barley, 15% wheat, 20% paddy rice, 20% dari (white and red) and 10% cardy.
- This is a light mixture for pigeons more appropriate for recovery and rest periods of longer duration.

**Ingredients:** Barley, paddy rice, dari, wheat, cardi, peeled oats, red sorgho, buckwheat, canary seed.