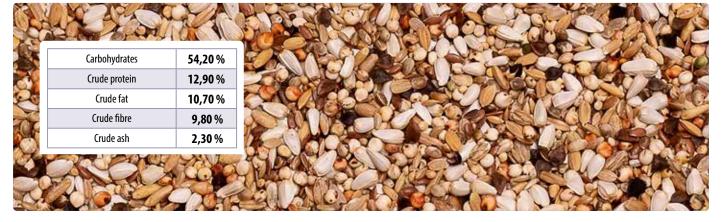

**Ingredients:** white dari, cardy, red sorghum, buckwheat, peeled oats, peeled barley, hemp seed, canary seed, linseed, paddy rice, wheat, white millet, brown rice.