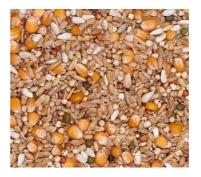

**Ingredients:** Barley peeled, brown rice, maize small cribbs, wheat white, sorghum white, oats peeled, safflower seed, sorghum red, canary seed, mungbeans, millet yellow

| Carbohydrates | 64,40% |
|---------------|--------|
| Crude protein | 10,80% |
| Crude fat     | 4,60%  |
| Crude fibre   | 4,70%  |
| Crude ash     | 1,90%  |