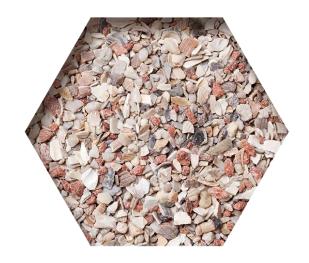

### **GRIT - 20KG**

A MINERAL MIXTURE CONSISTING OF SEASHELL GRIT, OYSTER SHELL GRIT, STOMACH GRIT, RED STONE AND IS ENRICHED WITH ANISE SEED

- Grit is incredibly important for the pigeon's digestion. Grit represents the pigeon's 'teeth'.
- Exclusively consists of natural ingredients and contains essential minerals, oligo elements and salts to complement the pigeons' food.