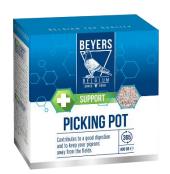

# PICKING POT - 400GR/6x400GR

MINERAL MIXTURE IN A HANDY POT CONSISTING OF SEASHELL GRIT, RED STONE, STOMACH GRAVEL AND MILLET

- Grit is incredibly important for the pigeon's digestion. Grit represents the pigeon's 'teeth'.
- Exclusively consists of natural ingredients and contains essential minerals, oligo elements and salts to complement the pigeons' food.