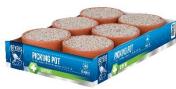

# PICKING POT - 400GR/6x400GR

MINERAL MIXTURE IN A HANDY POT CONSISTING OF SEASHELL GRIT, RED STONE, STOMACH GRAVEL AND MILLET

- Grit is incredibly important for the pigeon's digestion. Grit represents the pigeon's 'teeth'.
- Exclusively consists of natural ingredients and contains essential minerals, oligo elements and salts to complement the pigeons' food.