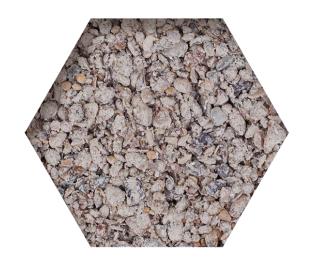

### **PICKING POT CORAL – 6x400GR**

MINERAL MIXTURE CONSISTING OF CALCAREAOUS SEASHELLS, REDSTONE, STOMACH GRAVEL, MILLET AND MAERL

- Is incredibly important for the pigeon's digestion. Grit represents the pigeon's 'teeth'.
- Exclusively consists of natural ingredients and contains essential minerals, oligo elements and salts to complement the pigeons' food.
- Rich in iodine as a result of the coral algae in the mixture, which has a positive effect on the functioning of the thyroid gland and therefore your pigeons' endurance.